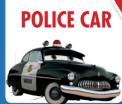

### CAR BINGO DISNEP · PIXAR **How To Play:** 1) Each person gets a different Car Bingo page (up to four may play). 2) While on the road look around you to find the different objects on your bingo card. 3) When you find a match, cross it off your card. 4) The first person to find five items in a row (vertically, horizontally or diagonally) calls out "BINGO" to WIN! SUV NO YIELD WRONG **PARKING TOW AWAY YAW ZONE TOW TRUCK VW BUS DO NO RIGHT LANE ENDS OLD SEDAN SPORTS CAR POLICE CAR SLOWER** DETOUR **TRAFFIC KEEP RIGHT MACK TRUCK GREEN FUEL STOP FREE KEEP SPORTS CAR SPACE AHEAD** wortporanoe(') **RIGHT AVAILABLE ON** DISNEP DISNED Blu-ray **NOVEMBER**