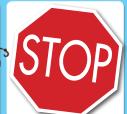

### FIND THE FAKES

Four of the street signs below are not real, can you identify which ones they are? Circle your answers, then check to see if you are right!

REAL FAKE

**REAL FAKE** 

**REAL FAKE** 

**REAL FAKE** 

**REAL FAKE** 

REAL FAKE

**REAL FAKE** 

**REAL FAKE** 

**REAL FAKE** 

REAL FAKE

**REAL FAKE** 

REAL FAKE