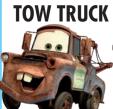

### CAR BINGO DISNEP · PIXAR **How To Play:** 1) Each person gets a different Car Bingo page (up to four may play). 2) While on the road look around you to find the different objects on your bingo card. 3) When you find a match, cross it off your card. 4) The first person to find five items in a row (vertically, horizontally or diagonally) calls out "BINGO" to WIN! SUV NO YIELD WRONG **PARKING TOW AWAY YAW ZONE TOW TRUCK VW BUS DO NO RIGHT LANE ENDS OLD SEDAN SPORTS CAR POLICE CAR SLOWER** DETOUR **TRAFFIC KEEP RIGHT MACK TRUCK GREEN FUEL STOP FREE KEEP SPORTS CAR SPACE AHEAD** wortporanoe(') **RIGHT AVAILABLE ON** DISNEP DISNED Blu-ray **NOVEMBER**