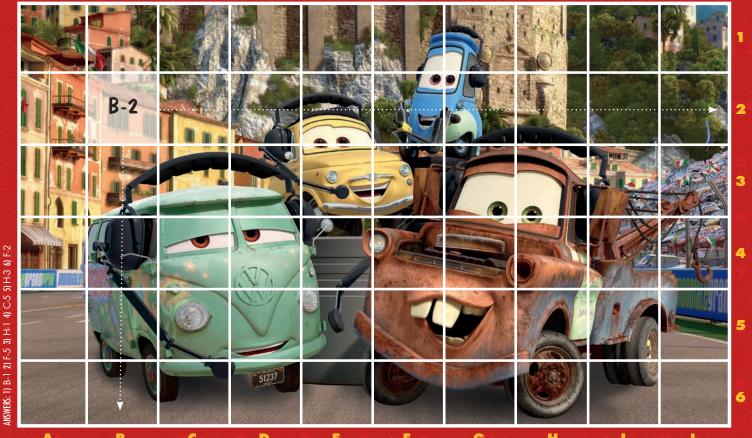

### PRINTABLE GAMES FOR YOUR NEXT CAR TRIP!

Just as roadmaps use a grid system to help you find your location, see if you can map-out the scene pieces below.

Spot each of the picture

pieces in the grid below.

### STEP 2»

Mark the location of your piece on the grid by calculating the longitude letter and the latitude number for each piece.

AVAILABLE ON (Blu-ray

WIN