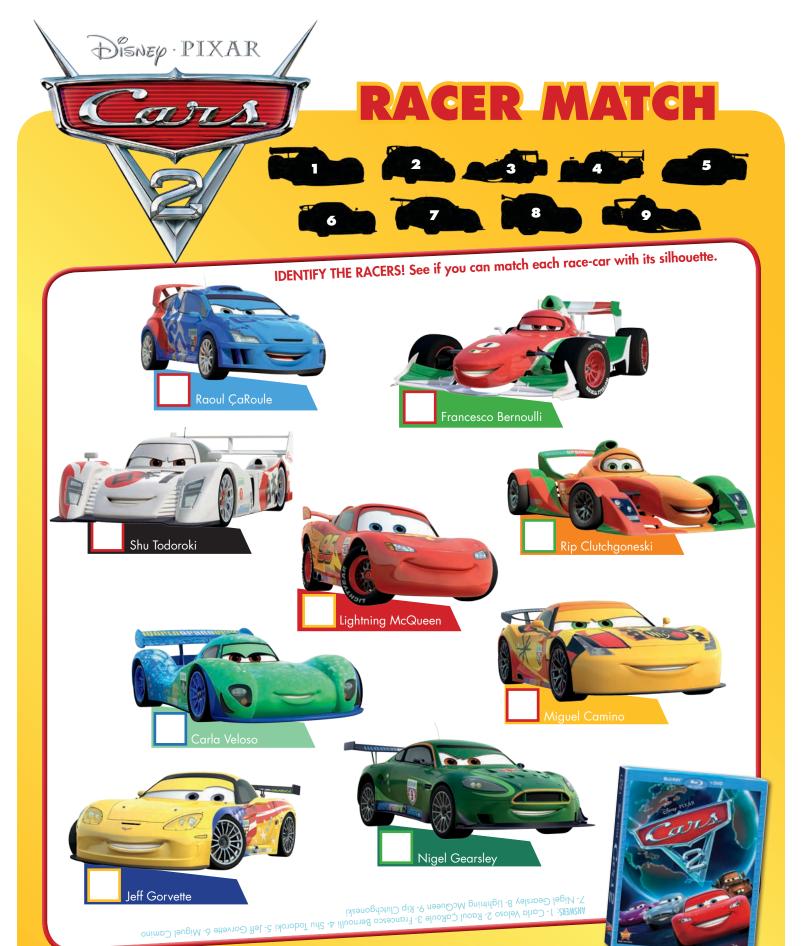

### PRINTABLE GAMES FOR YOUR NEXT CAR TRIP!

Just as roadmaps use a grid system to help you find your location, see if you can map-out the scene pieces below.

Spot each of the picture

pieces in the grid below.

### STEP 2»

Mark the location of your piece on the grid by calculating the longitude letter and the latitude number for each piece.

AVAILABLE ON (Blu-ray

WIN