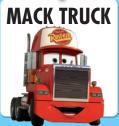

### CAR BINGO DISNEP · PIXAR **How To Play:** 1) Each person gets a different Car Bingo page (up to four may play). 2) While on the road look around you to find the different objects on your bingo card. 3) When you find a match, cross it off your card. 4) The first person to find five items in a row (vertically, horizontally or diagonally) calls out "BINGO" to WIN! SUV NO YIELD WRONG **PARKING TOW AWAY YAW ZONE TOW TRUCK VW BUS DO NO RIGHT LANE ENDS OLD SEDAN SPORTS CAR POLICE CAR SLOWER** DETOUR **TRAFFIC KEEP RIGHT MACK TRUCK GREEN FUEL STOP FREE KEEP SPORTS CAR SPACE AHEAD** wortporanoe(') **RIGHT AVAILABLE ON** DISNEP DISNED Blu-ray **NOVEMBER**