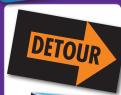

### CAR BINGO DISNEP · PIXAR **How To Play:** 1) Each person gets a different Car Bingo page (up to four may play). 2) While on the road look around you to find the different objects on your bingo card. 3) When you find a match, cross it off your card. 4) The first person to find five items in a row (vertically, horizontally or diagonally) calls out "BINGO" to WIN! SUV NO YIELD WRONG **PARKING TOW AWAY YAW ZONE TOW TRUCK VW BUS DO NO RIGHT LANE ENDS OLD SEDAN SPORTS CAR POLICE CAR SLOWER** DETOUR **TRAFFIC KEEP RIGHT MACK TRUCK GREEN FUEL STOP FREE KEEP SPORTS CAR SPACE AHEAD** wortporanoe(') **RIGHT AVAILABLE ON** DISNEP DISNED Blu-ray **NOVEMBER**