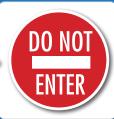

### CAR BINGO DISNEP · PIXAR **How To Play:** 1) Each person gets a different Car Bingo page (up to four may play). 2) While on the road look around you to find the different objects on your bingo card. 3) When you find a match, cross it off your card. 4) The first person to find five items in a row (vertically, horizontally or diagonally) calls out "BINGO" to WIN! SUV NO YIELD WRONG **PARKING TOW AWAY YAW ZONE TOW TRUCK VW BUS DO NO RIGHT LANE ENDS OLD SEDAN SPORTS CAR POLICE CAR SLOWER** DETOUR **TRAFFIC KEEP RIGHT MACK TRUCK GREEN FUEL STOP FREE KEEP SPORTS CAR SPACE AHEAD** wortporanoe(') **RIGHT AVAILABLE ON** DISNEP DISNED Blu-ray **NOVEMBER**